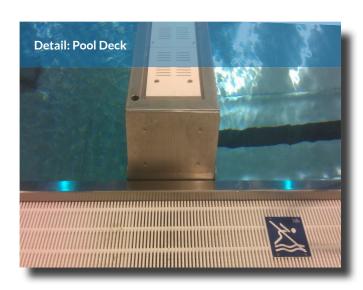

The structure consists of a sturdy 316L stainless steel frame designed to take all forces associated with swimmers starting from and turning on the wall as well as standard lane ropes. The exterior finish of the bulkhead is made of vertically placed polypropylene or polyester panels mounted on to the steel frame. The panels are slotted so as not to interfere with proper circulation of the water.

#### **CONVENIENCE AND SAFETY FEATURES**

The hinged bulkhead has a standard base model which can be equipped with additional convenient features:

• Lockable control panel with push buttons and emergency button

Standard • Internet connection cat. 6 for remote service access

• Warning light and sounder

Standard • Anchors for competition lane ropes

• Finger grips on the edge on both sides

• Racing Lines in colours blue RAL 5013 or black 9005 (other colours upon request)

Optional • Removable mirror-polished hand rails

• Connections for touch pads / timing equipment (for example: Omega)

Optional • Removable platform to increase walking surface

1 of 2