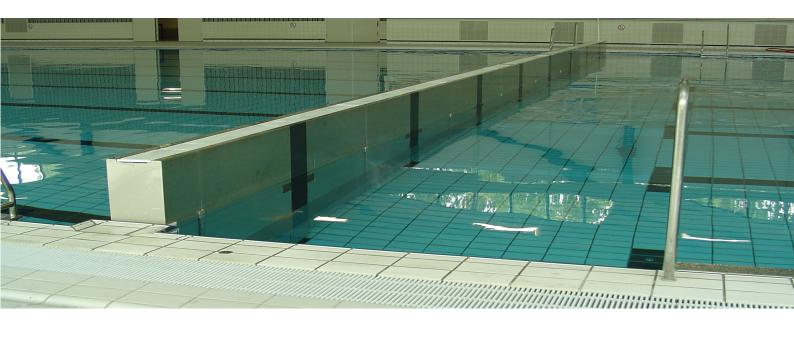

#### **PRODUCT DESCRIPTION**

The Variopool hinged bulkhead is designed to maximise the flexibility of a standard swimming pool by dividing it into two separate individual areas. When not in use the hinged bulkhead rests completely level with the pool floor allowing for complete use of the pool for activities such as lane swimming, water polo and galas. Once raised the wall acts as a safe partition between two or more areas in which separate activities can take place. The hinged bulkhead can be supplied in a single piece or in multiple sections working independently. The system is operated by means of a control panel located pool side which activates hydraulic cylinder(s) located in a basement plant room.

The structure consists of a sturdy 316L stainless steel frame designed to take all forces associated with swimmers starting from and turning on the wall as well as standard lane ropes. The exterior finish of the bulkhead is made of vertically placed polypropylene or polyester panels mounted on to the steel frame. The panels are slotted so as not to interfere with proper circulation of the water.

Variopool hinged bulkheads are suitable for professional competitive use and are fully compliant with local Health and Safety requirements. Each section is custom made to perfectly fit and operate inside the pool in order to create the safest possible swimming environment for all user groups. The hinged wall is secured by the hydraulic cylinders in its vertical and horizontal positions.