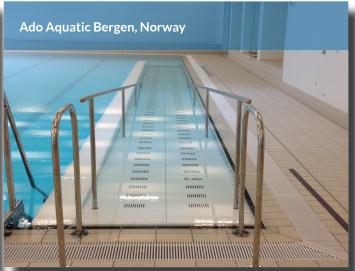

The movable floor can be equipped with movable stairs, a lift for people with disabilities or **a ramp** to allow rehabilitation patients to access the pool unaided. The ramp is designed for easy access for wheelchair users and others who have difficulty using a ladder or steps.