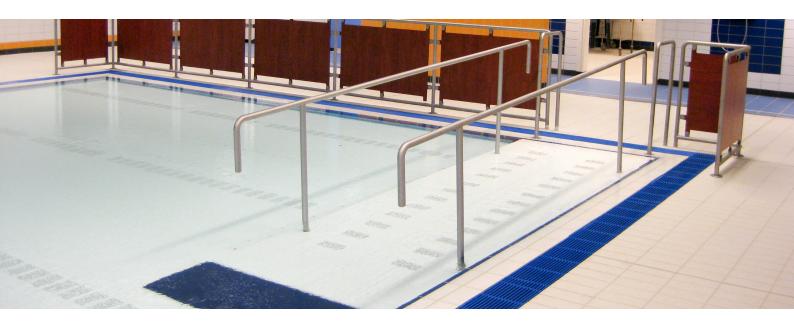

The movable floor can be equipped with movable stairs, a lift for people with disabilities or **a ramp** to allow rehabilitation patients to access the pool unaided. The ramp is designed for easy access for wheelchair users and others who have difficulty using a ladder or steps.

#### **TECHNICAL SPECIFICATIONS AND FEATURES**

Floor panel - walking area

Colour

Handrails

**Dimensions** 

Walking area

Accessible

Max, load

**Perforations** 

Polypropylene 20mm

White RAL 9010\*

Stainless Steel 316 high polished

Project related

Anti-slip material

Even for wheelchairs

up to 200kg

Slotted perforations for waterciculation