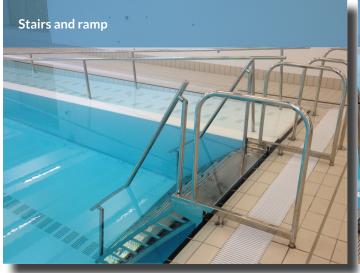

The movable floor can be equipped with movable stairs, a lift for people with disabilities or **a ramp** to allow rehabilitation patients to access the pool unaided. The ramp is designed for easy access for wheelchair users and others who have difficulty using a ladder or steps.