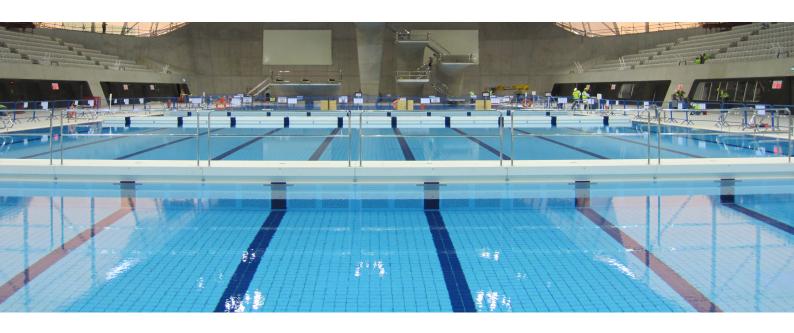

## **PRODUCT DESCRIPTION**

A Variopool traversal or horizontal bulkhead is designed to split a standard swimming pool into more than one individual spaces. The bulkhead facilitates a rapid transformation to the pool creating independent water areas to host different activities for different groups.

In order to relocate the bulkhead, a blower is turned on pushing air into a series of integrated air chambers making it buoyant and raising it from the swimming pool floor. A set of folding doors can then be opened on either side creating a space of about 50cm between the pool walls and the bulkhead diminishing water resistance and as a result the wall can be easily moved through the water to a new position. The traversal bulkhead can be moved manually using push bars by one person on either side or with the aid of a set of electric boom mover buggies (optional). The bulkhead is completely perforated in order to decrease water resistance during movement and to ensure proper water circulation at all times.

This buoyant system is a proven concept characterized by its simplicity and a minimum of moving parts resulting in a high level of reliability and lower maintenance costs.

Variopool traversal bulkheads are perfectly suitable for professional use and are fully compliant with the minimum requirements set by the FINA (Federation Internationale de Natation) as well as European Norm EN13451-11.