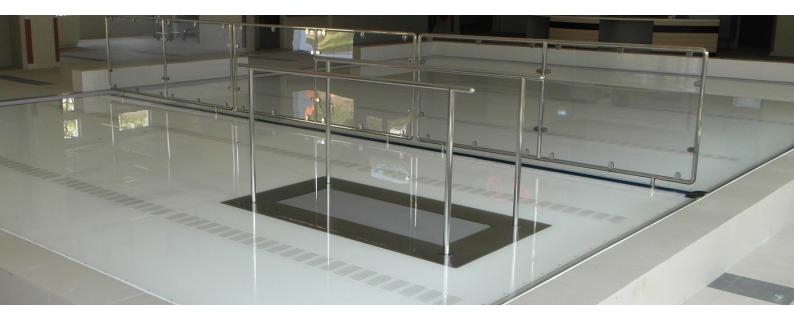

The movable floor can be equipped with movable stairs, a lift for people with disabilities or a ramp to allow rehabilitation patients to access the pool unaided. Underwater treadmills can also be installed, so that patients do not need to turn back once they reach the wall, boosting the efficiency of their workout.

#### **TECHNICAL SPECIFICATIONS AND FEATURES**

Material - walking area

Speed range (24V DC Drive)

Handrails

**Dimensions** 

**Training area** 

Weight

Max distance from main control panel to treadmill

Max distance from main control panel to operator panel

Control system

Chlorine resistance belt

0.8 - 8kph (0.5 - 5mph)

Stainless Steel 316 side handrails

1734 x 1184 cm

L 1405mm (55") x W 855mm (34")

150 kg

10m

15m

Touchscreen panel with wireless remote control