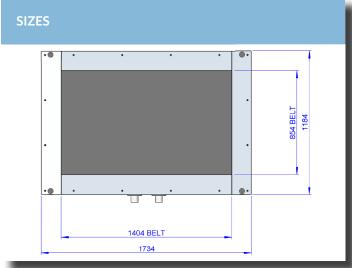

#### **TECHNICAL SPECIFICATIONS AND FEATURES**

Material - walking area

Speed range (24V DC Drive)

Handrails

**Dimensions** 

**Training area** 

Weight

Max distance from main control panel to treadmill

Max distance from main control panel to operator panel

Control system

Chlorine resistance belt

0.8 - 8kph (0.5 - 5mph)

Stainless Steel 316 side handrails

1734 x 1184 cm

L 1405mm (55") x W 855mm (34")

150 kg

10m

15m

Touchscreen panel with wireless remote control