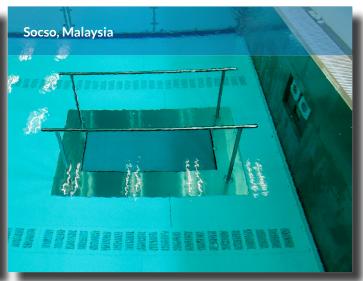

The movable floor can be equipped with movable stairs, a lift for people with disabilities or a ramp to allow rehabilitation patients to access the pool unaided. Underwater treadmills can also be installed, so that patients do not need to turn back once they reach the wall, boosting the efficiency of their workout.