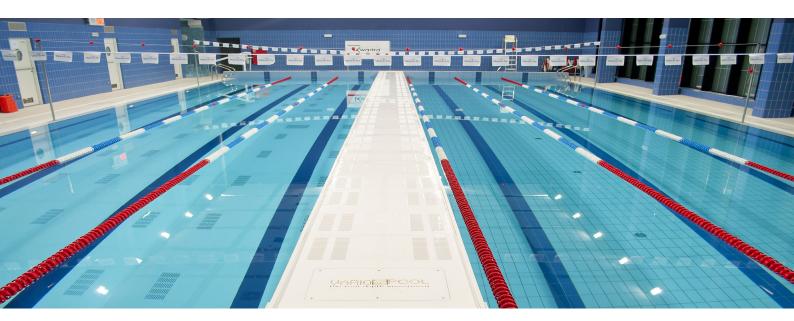

### **PRODUCT DESCRIPTION**

A Variopool submersible or vertical bulkhead is designed to split a standard swimming pool into more than one individual spaces. The bulkhead facilitates a rapid transformation to the pool creating independent water areas to host different activities for different groups. In its lowest position the submersible bulkhead disappears completely into a recessed niche located in the bottom of the pool tank creating a completely even pool floor. The system is easily operated from pool side using a custom programmed control panel.

Once up in position, the locked bulkhead creates a solid partition closing off the area from the pool base to above water level so various activities can take place simultaneously. The bulkhead face panels are slotted so that it does not interfere with the proper circulation of the water.